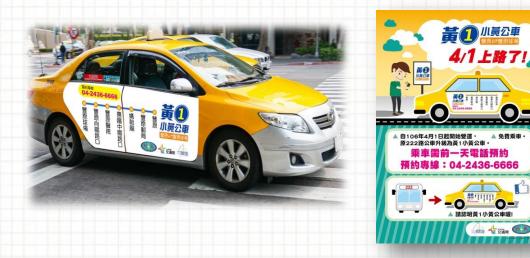

#### **DRTS : Taxi-Bus for Rural areas**

Now

✓ The operating loss subsidy is reduced
✓ The average number of passengers is increased

•

**DRTS Taxi-Bus Yellow 1** 

- Low occupancy rate
- High transportation cost
- Routes: 2 (more routes continuous)
- Dial: reservation line to book
- Vehicle: vehicle identification of car side
- APP: reservation by smart phone in the future