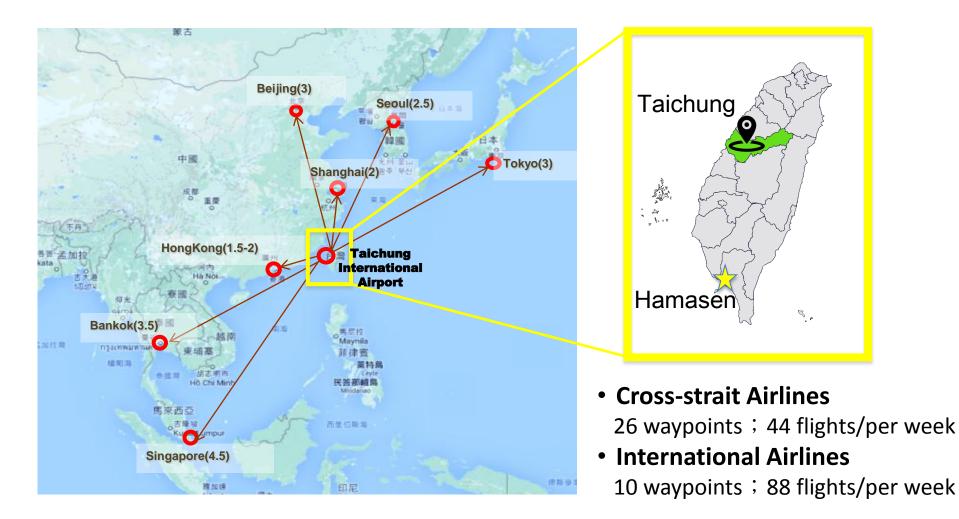

# **4-hours voyage from Taichung Intl. Airport covers 90% main cities of East-Asia**