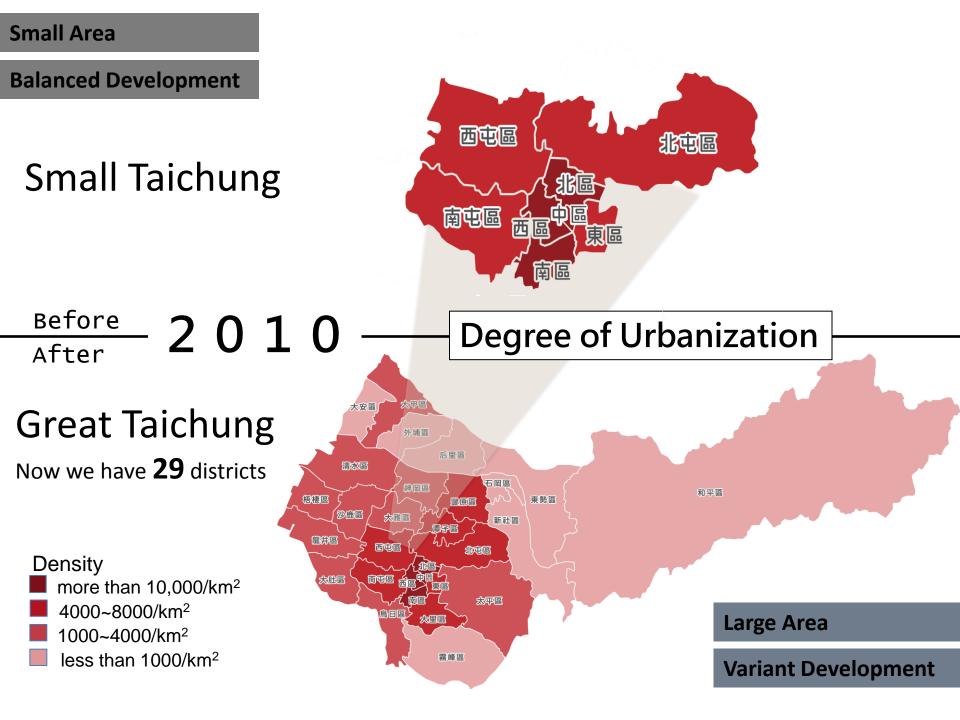

## MR.B&B in Taichung

Hui-Sheng Feng Deputy Director-General Transportation Bureau of Taichung City Government

> Transportation Bureau of Taichung City Government

### Welcome to Taichung The Most Livable City in Taiwan – Apr. 13<sup>th</sup> 2016 by CNN

# **Taichung City Profile**



# **4-hours voyage from Taichung Intl. Airport covers 90% main cities of East-Asia**





## **Great Taichung 123**



City Government

# **Our Challenges**



#### Traffic Congestion

#### Road /Parking Space

#### Cars & Motorcycles

#### **Air Pollution**

#### **Down into the Negative Cycle!!**

# WE FIND THE SAVIOR Integration & Share

- Intermodal Transportation
- Combined with T.O.D.

MR B&B

• Green and Smart Transport

# WHO is MR. B&B?

#### **Green Alliance**

#### The Axis of Evil









VS



Bike Walk Taxi ...





#### etro M S mart R ail Iraffi B us **(** ike







# **Intermodal System**

BUS



B&B



## Target of Public Transport Utilization

#### 2020

- Metro Green Line open to operate
- Zhuifen-to-Chenggong double-track complete
- Shuinan, Fengyuan Transit-Center operate

12

Now, 2017

#### 2025

15

20

• The Dual Ports Line operate

30

2030

compl