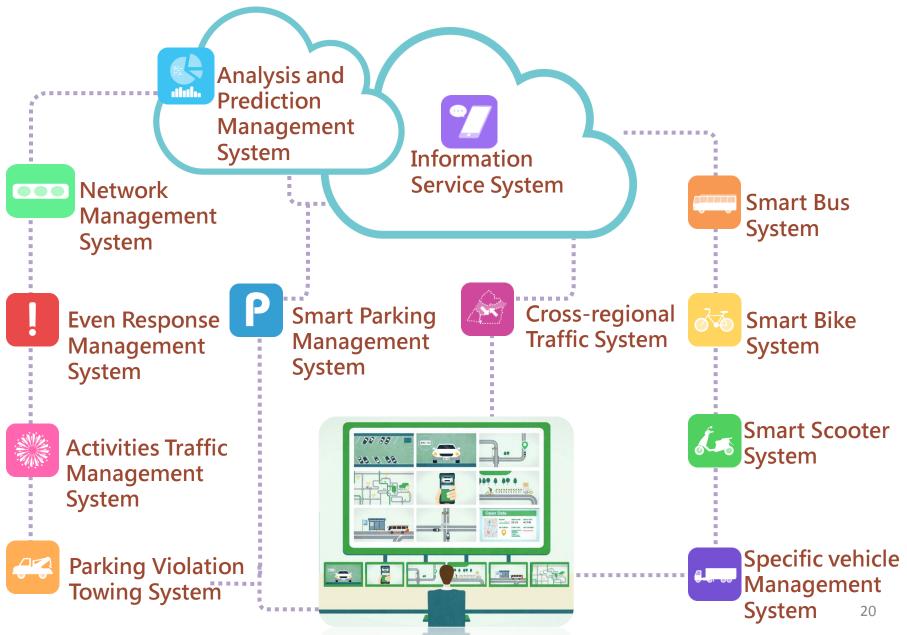

lete

#### **Metro & Rail Network**



#### **Railway Stations integrated with Bus Lines**



Bus Line 23/30(Travel Time/Peak-Hour headway)



#### **DRTS : Taxi-Bus for Rural areas**

Now

✓ The operating loss subsidy is reduced
✓ The average number of passengers is increased

•





**DRTS Taxi-Bus Yellow 1** 

- Low occupancy rate
- High transportation cost
- Routes: 2 (more routes continuous)
- Dial: reservation line to book
- Vehicle: vehicle identification of car side
- APP: reservation by smart phone in the future



#### is the public bike

# ANYWHERE YOU WANT TO GO

#### Market Vork Sport Relax

#### Travel

#### **Elders**

#### **Adults**

#### **Childre**<sub>18</sub>

#### **iBike 369 3**00 Stations < **6**00 km lane < **9**000 bikes



#### **Architecture of Smart Traffic**



# **MaaS in Taichung**

台中交通制

30 2# (BI

周期(台

HA MILLING

A .



Bus / iBike

Parking Area / Taxi

Time Table of HSR / Railway

Red-Light Violation Speed-Measuring Apparatus / High Risk Intersections

**Latest News** 

#### **Civil Participation & Cooperation**

#### ✓ Build the Eco System of Smart Traffic



# **Closing Remarks**

**Cross-**Systems and Departments **integration** to offer **door to door** Public Transportation Services

- The most advantage of private transport is door to door. With convenient and seamless services, users will have the will to transfer to public transport.
- On the basis of railway backbones and TOD, we could achieve MR. B&B through well integrated among network, timetable, electronic ticketing and information.



# Thanks for listening.