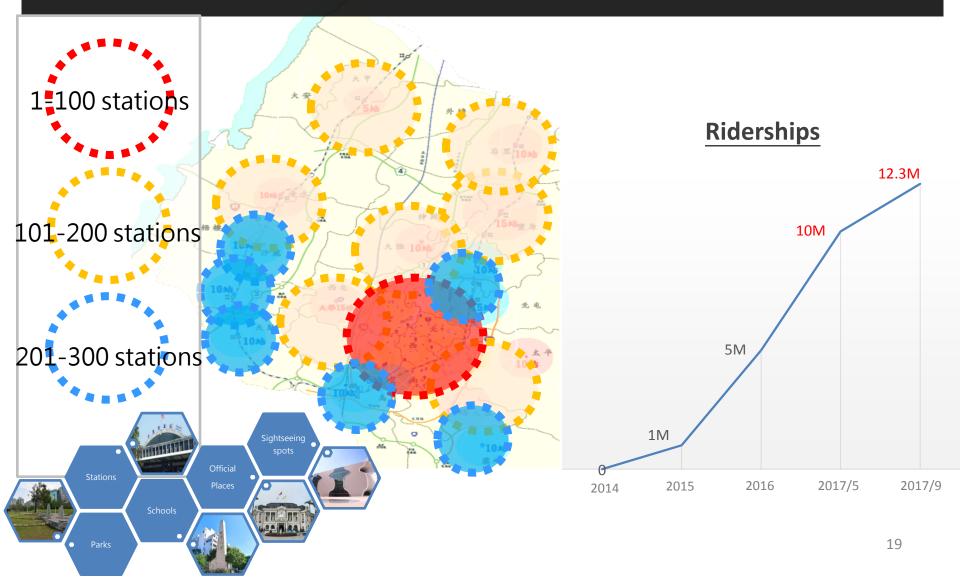

d Railway complete
- 8 Transit-Center complete

#### **Metro & Rail Network**



#### **Railway Stations integrated with Bus Lines**



Bus Line 23/30(Travel Time/Peak-Hour headway)



#### **DRTS : Taxi-Bus for Rural areas**

Now

✓ The operating loss subsidy is reduced
✓ The average number of passengers is increased

•





**DRTS Taxi-Bus Yellow 1** 

- Low occupancy rate
- High transportation cost
- Routes: 2 (more routes continuous)
- Dial: reservation line to book
- Vehicle: vehicle identification of car side
- APP: reservation by smart phone in the future



#### is the public bike

# ANYWHERE YOU WANT TO GO

#### Market Vork Sport Relax

#### Travel

#### **Elders**

#### **Adults**

#### **Childre**<sub>18</sub>

#### **iBike 369 3**00 Stations < **6**00 km lane < **9**000 bikes



#### **Architecture of Smart Traffic**



# **MaaS in Taichung**

台中交通制

30 2# (BI

周期(台

HA MILLING

A .



Bus / iBike

Parking Area / Taxi

Time Table of HSR / Railway

Red-Light Violation Speed-Measuring Apparatus / High Risk Intersections

**Latest News** 

#### **Civil Participation & Cooperation**

#### ✓ Build the Eco System of Smart Traffic



# **Closing Remarks**

**Cross-**Systems and Departments **integration** to offer **door to door** Public Transportation Services

- The most advantage of private transport is door to door. With convenient and seamless services, users will have the will to transfer to public transport.
- On the basis of railway backbones and TOD, we could achieve MR. B&B through well integrated among network, timetable, electronic ticketing and information