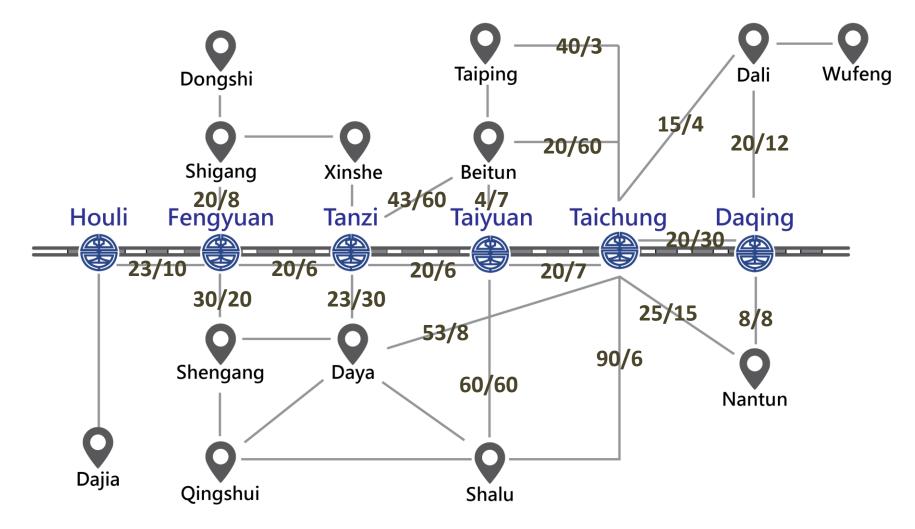

#### **Railway Stations integrated with Bus Lines**

Bus Line 23/30(Travel Time/Peak-Hour headway)