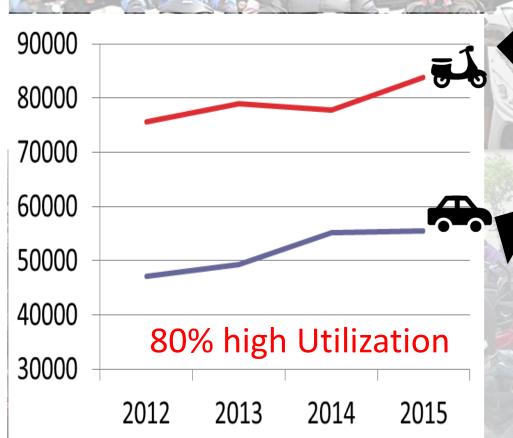

#### Cars & Motorcycles

#### **Air Pollution**

#### **Down into the Negative Cycle!!**