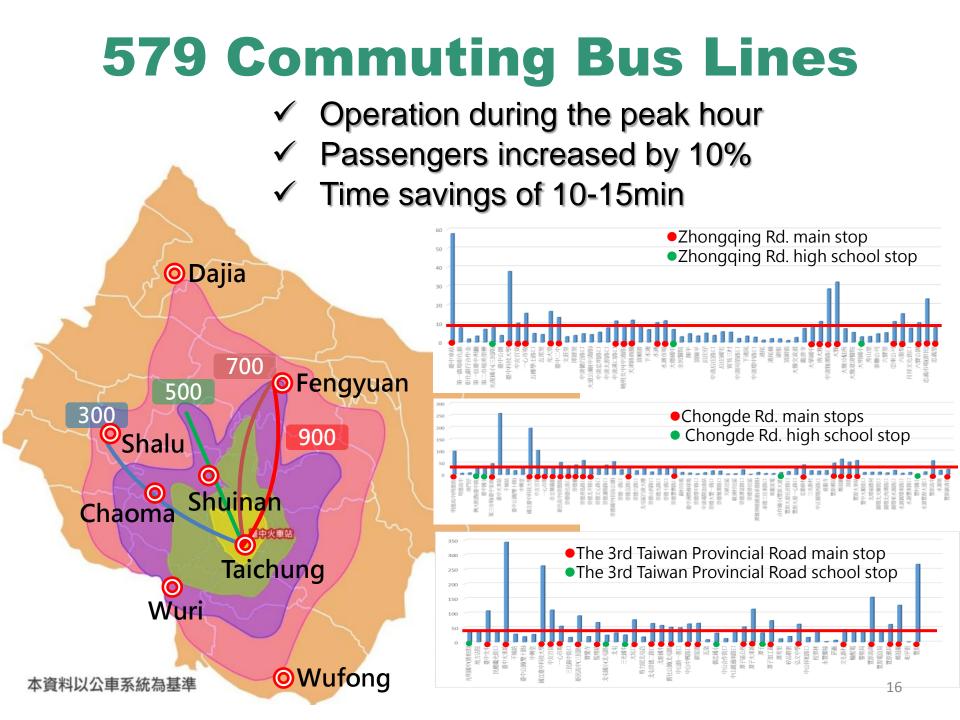

#### **DRTS : Taxi-Bus for Rural areas**

Now

✓ The operating loss subsidy is reduced
✓ The average number of passengers is increased

•

**DRTS Taxi-Bus Yellow 1** 

- Low occupancy rate
- High transportation cost
- Routes: 2 (more routes continuous)
- Dial: reservation line to book
- Vehicle: vehicle identification of car side
- APP: reservation by smart phone in the future