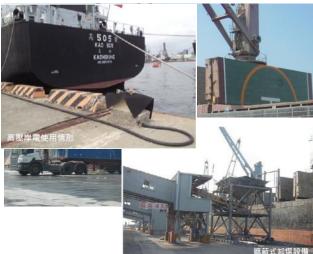

#### Reduce environmental impact

- Low-sulfur fuel
- Vessel speed reduction
- Shore power for vessels
- Enclosed handling units
- Automatic gates
- · Car washing lane