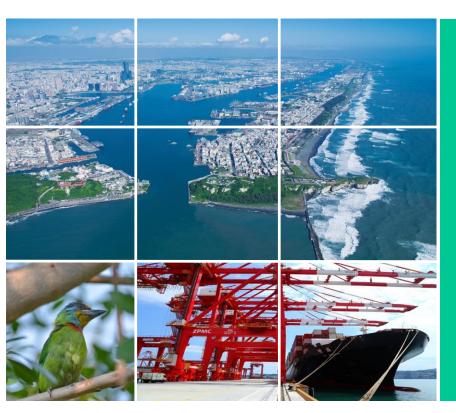

#### **■ Port City- Kaohsiung Port**

Taiwan's **No.1** commercial port

1/2

national cargo throughput

Asia's 1st EcoPort

**Certified in** 

2014

Environmental friendly developlment

- **Ecofriendly environment**
- New tourist attraction

savings

Water

■ Low-impact development: Ecological compensation

Wild birds reserve

**Creative Coexistence** 

Result

10.6 ha nature reserve

■ Low-impact development: Ecological compensation

- Wild birds
- reserve

Increase natural habitat

Result

Shelter for migratory birds

■ Low-impact development: Ecological compensation

Low-impact development: Industry transformation