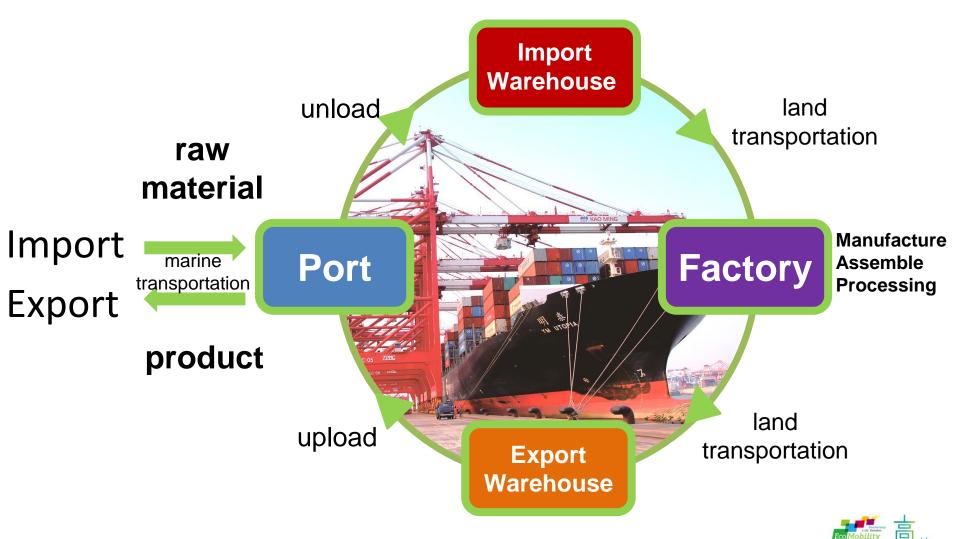

#### Introduction

Port transportation is vital to the economy and livelihood of Taiwan

Energy: 98% imported

Food: 70% imported

#### Ports are essential

#### Introduction