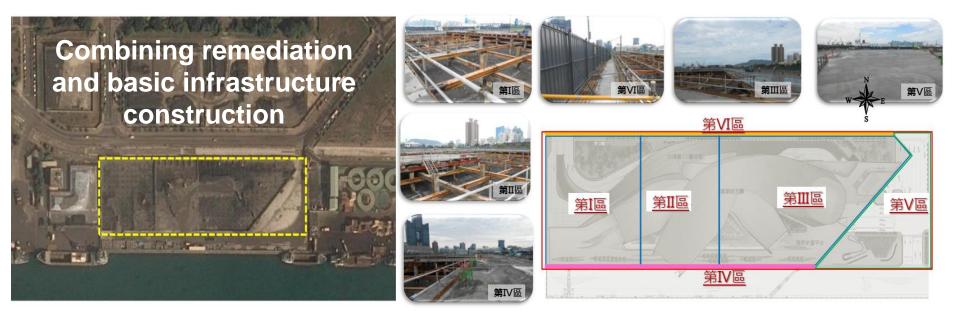

Low impact development: Land rehabilitation

- Brownfield
- remediation

Remediation + Development

Result

- Avoiding 2<sup>nd</sup> time excavation
- Reduced truck transportation by 4,400 journeys

Low impact development: Land rehabilitation

- Brownfield
- remediation

Reclaim polluted soil

Result Circular economy

■ Low-impact development : Eco-friendly

- Green Building.
  - Standard
  - Terminal

Silver certified

Greener

Result