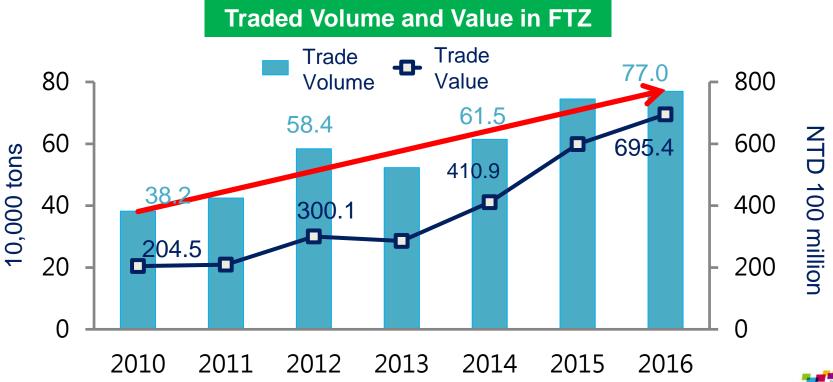

## Free trade zone

Storage, delivery, processing, assembly, product QA/QC

Cargo: Combined resources, efficient transportation

Free trade zone

**Added Value** 

Result

- Added 31 tenants
- Continuous growth

**■** Travel: Public transportation integrated