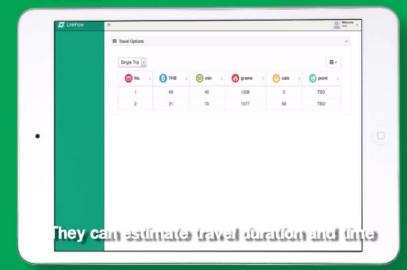

# Multimodal trip planning So nice if we could have this kind of suggestion...

# Trip planner

Reduce travel

Suggest multi modal transport