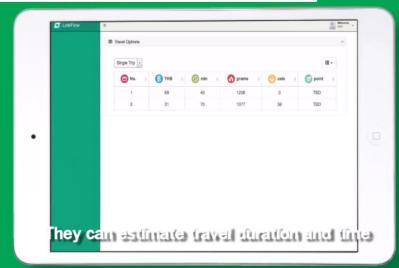

some of the options conditions, or providing custom information to

### Our "travel choices"



### What we can do with the choices



## Multimodal trip planning

= provide best information of choices



# Multimodal trip planning So nice if we could have this kind of suggestion...



# Multimodal trip planning So nice if we could have this kind of suggestion...



### Mode

# Trip planner



Reduce travel

Suggest multi modal transport







### Link your flow with smart choice

















Multi-Mode (P&R)



Future improvement (concept)







#### สามารถประ





## Assist company flex-time decision



#### Collection of travel data





## Assist company flex-time decision



#### Company travel program





## Assist company flex-time decision





#### Company summary report





## Assist company flex-time decision





#### Company summary report





## Assist company flex-time decision



#### Company summary report







- Multimodal trip planning :
  - Provide information of choices
    - Compare multi-mode of travel
    - Route (via real-time information)
    - Departure time

ITS is the engine of data, processing, making timely and accurate information

Link Flow as example:

Built for wider applications

- Individual travel data collection
- Company employee travel program
- Business opportunities

## **EcoMobility World Congress 2017**

2 - 4 OCTOBER 2017 | KAOHSIUNG

Within the 3<sup>rd</sup> EcoMobility World Festival 1 – 31 October 2017



# Thank you very much

DR. SORAWIT NARUPITI

ASSOCIATE PROFESSOR OF CIVIL ENGINEERING, CHULALONGKORN UNIVERSI