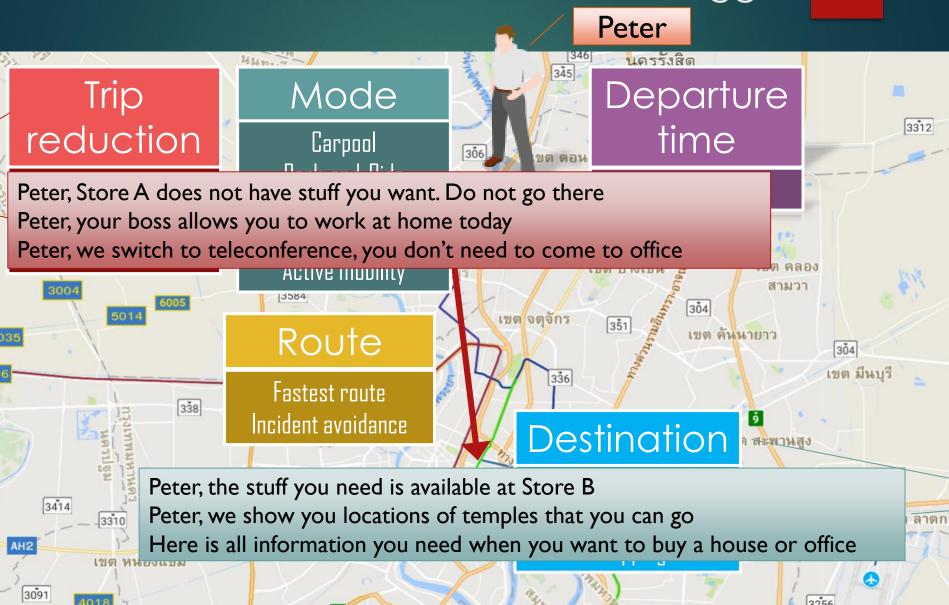

009 i 302 เขต คลอง เขต บางเขน สามวา 3004 3584 304 เขต จตุจักร 351 เขต คันนายาว 304 3215 เขต มีนบรี นนทบุรี 336 338 338 เขต/หัวยขวาง เขต สะพานสูง 3414 3310 3 ขต ลาดกร 3344 เขต บางแค เขต สาทร เขต หนองแขม 3091 3256 35 34

# One way to reduce traffic congestion : people travel <a href="Less">less</a> or travel <a href="Smart">smart</a>



## Commuter Choice Primer



## Travel choices

Clearly, traveler information is a key component of most of these choices, such as periodic update. and employees who wish to use some of the options conditions, or providing custom information to

### Our "travel choices"



### What we can do with the choices



## Multimodal trip planning

= provide best information of choices



# Multimodal trip planning So nice if we could have this kind of suggestion...



# Multimodal trip planning So nice if we could have this kind of suggestion...



### Mode

# Trip planner



Reduce travel

Suggest multi modal transport







### Link your flow with smart choice

















Multi-Mode (P&R)



Future improvement (concept)







#### สามารถประ





## Assist company flex-time decision



#### Collection of travel data





## Assist company flex-time decision



#### Company travel program





## Assist company flex-time decision





#### Company summary report





## Assist company flex-time decision





#### Company summary report





## Assist company flex-time decision



#### Company summary report







- Multimodal trip planning :
  - Provide information of choices
    - Compare multi-mode of travel
    - Route (via real-time inform