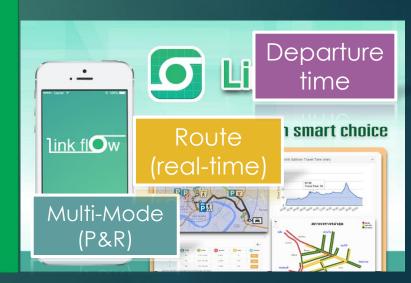

### Link your flow with smart choice

Multi-Mode (P&R)

Future improvement (concept)

#### Company summary report

- Multimodal trip planning :
  - Provide information of choices
    - Compare multi-mode of travel
    - Route (via real-time information)
    - Departure time

ITS is the engine of data, processing, making timely and accurate information