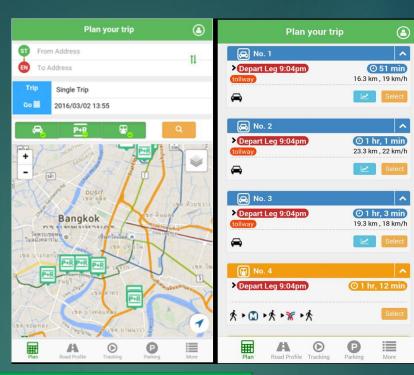

# Multimodal trip planning So nice if we could have this kind of suggestion...

# Trip planner

Reduce travel

Suggest multi modal transport