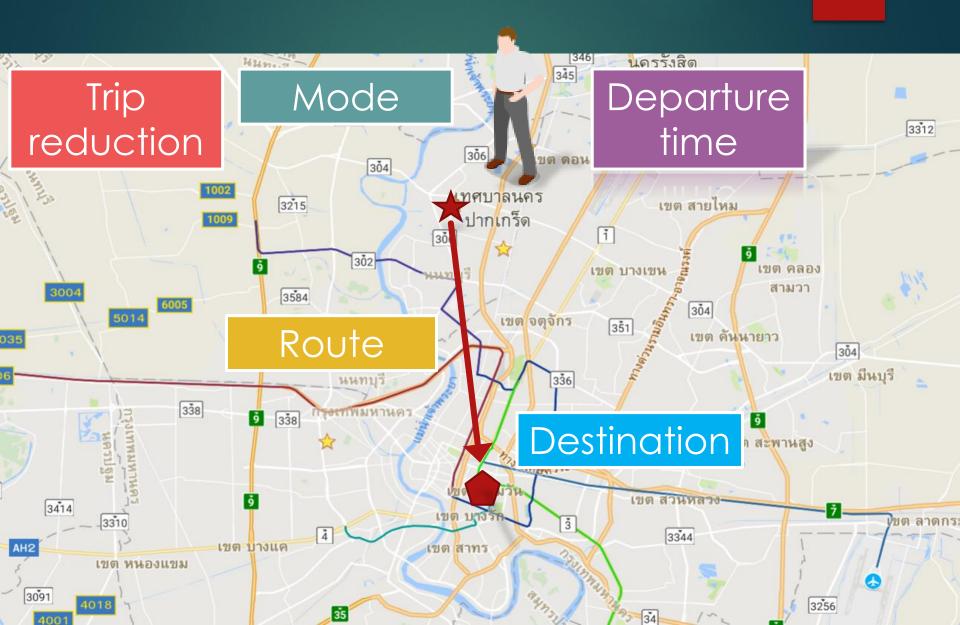

### Our "travel choices"

### What we can do with the choices

## Multimodal trip planning

= provide best information of choices