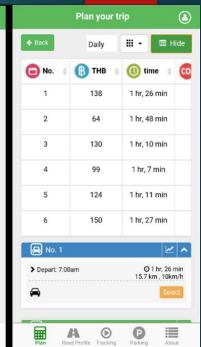

# Multimodal trip planning So nice if we could have this kind of suggestion...

### Mode