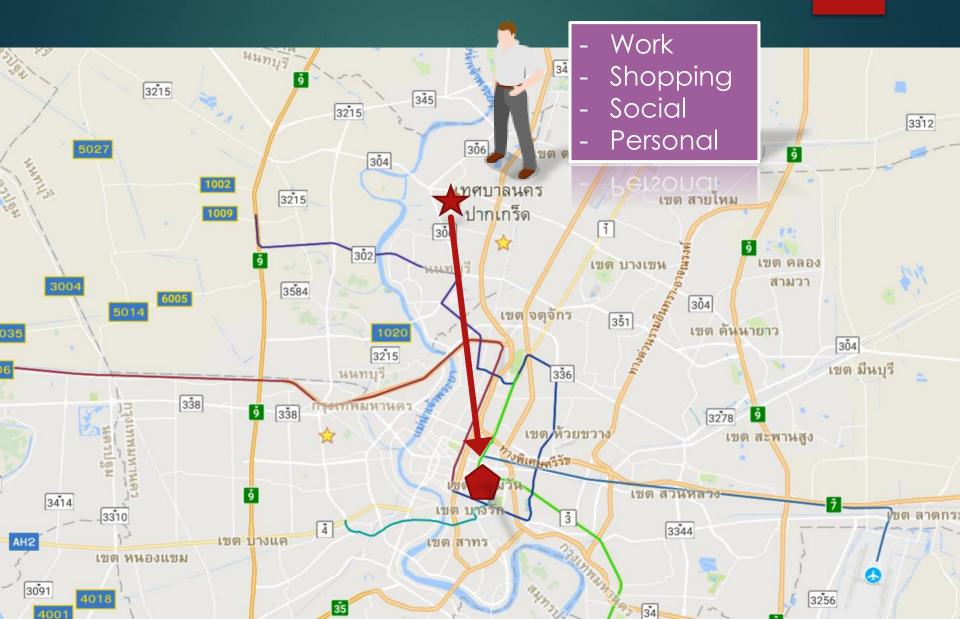

## In our daily life, we travel

In our daily life, we travel with various purposes If too many people go to the same place at the same time? = congestion Work 34 Shopping 3215 345 Social 3215 3312 Personal ğ 304 1002 เทศบาลนคร 3215 เขต สายไหม ปากเกร็ด 1009 i 302 เขต คลอง เขต บางเขน สามวา 3004 3584 304 เขต จตุจักร 351 เขต คันนายาว 304 3215 เขต มีนบรี นนทบุรี 336 338 338 เขต/หัวยขวาง เขต สะพานสูง 3414 3310 3 ขต ลาดกร 3344 เขต บางแค เขต สาทร เขต หนองแขม 3091 3256 35 34