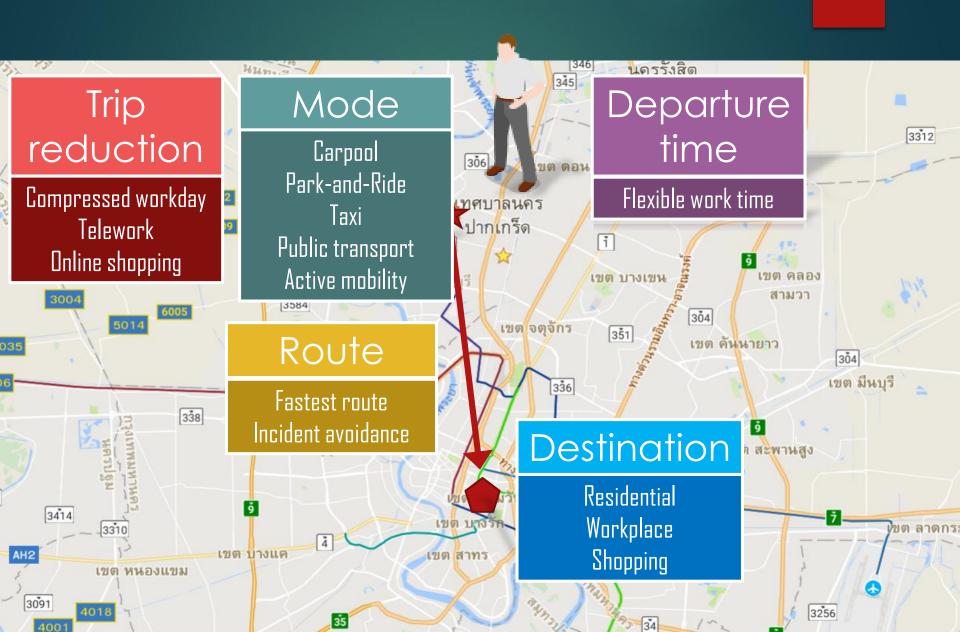

### Mode

# Trip planner

Reduce travel

Suggest multi modal transport

#### Company summary report

- Multimodal trip planning :
  - Provide information of choices
    - Compare multi-mode of travel
    - Route (via real-time information)
    - Departure time

ITS is the engine of data, processing, making timely and accurate information