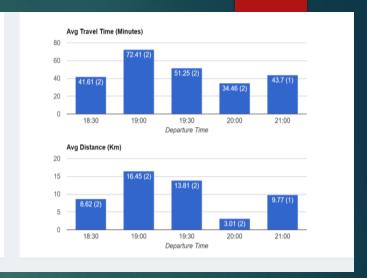

#### Collection of travel data

#### Company summary report

#### Company summary report

- Multimodal trip planning :
  - Provide information of choices
    - Compare multi-mode of travel
    - Route (via real-time information)
    - Departure time

ITS is the engine of data, processing, making timely and accurate information