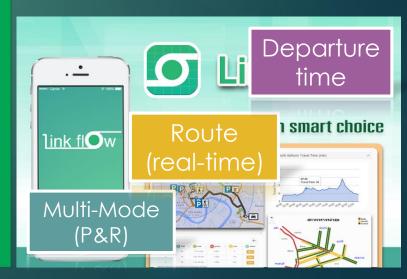

### Link your flow with smart choice

Multi-Mode (P&R)

Future improvement (concept)