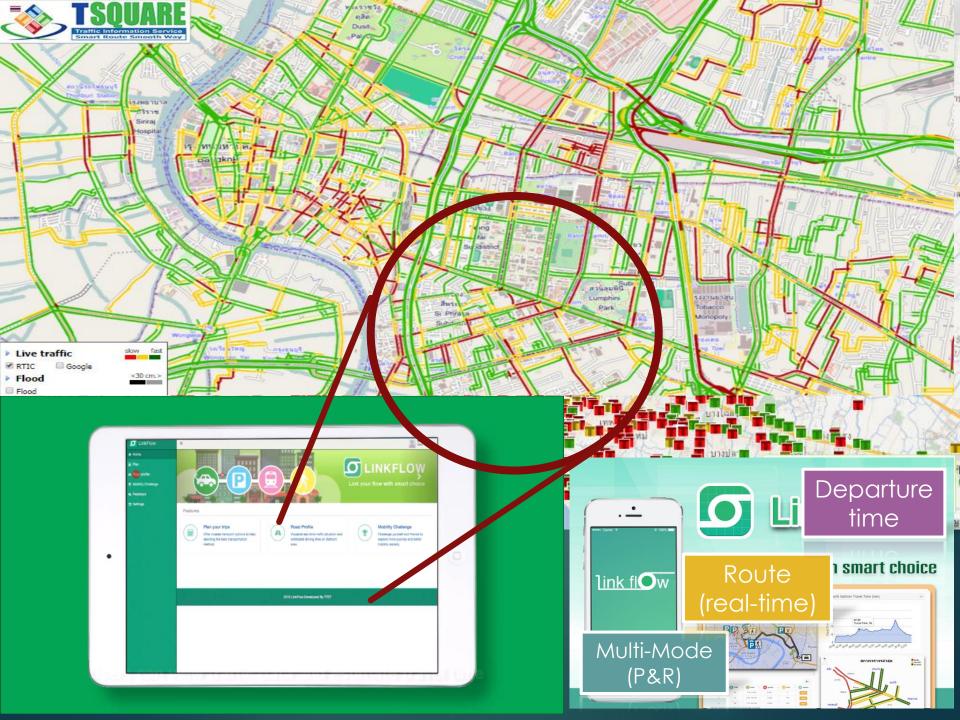

#### Company summary report

- Multimodal trip planning :
  - Provide information of choices
    - Compare multi-mode of travel
    - Route (via real-time information)
    - Departure time

ITS is the engine of data, processing, making timely and accurate information

Link Flow as example:

Built for wider applications

- Individual travel data collection
- Company employee travel program
- Business opportunities