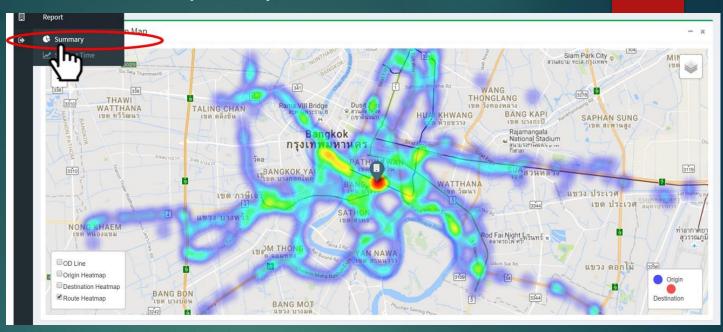

#### Company summary report

#### Company summary report

- Multimodal trip planning :
  - Provide information of choices
    - Compare multi-mode of travel
    - Route (via real-time information)
    - Departure time

ITS is the engine of data, processing, making timely and accurate information