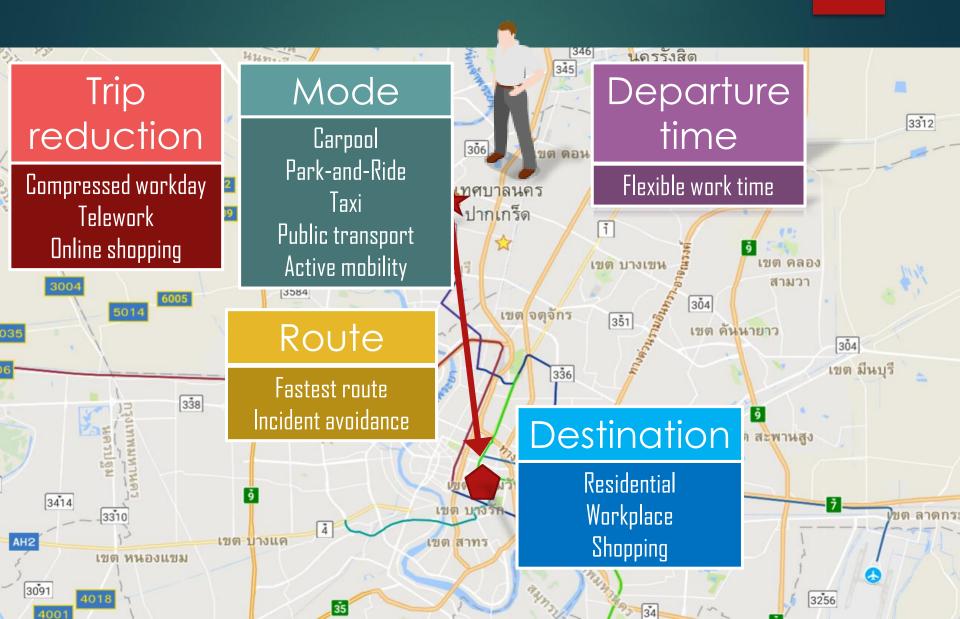

### Mode

# Trip planner

Reduce travel

Suggest multi modal transport

#### Company summary report

- Multimodal trip planning :
  - Provide information of choices
    - Compare multi-mode of travel
    - Route (via real-time information)
    - Departure time

ITS is the engine of data, processing, making timely and accurate information