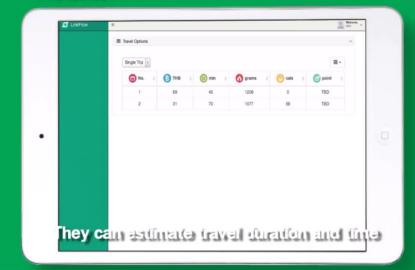

st of these choices, such as periodic update. and employees who wish to use some of the options conditions, or providing custom information to

### Our "travel choices"



### What we can do with the choices



## Multimodal trip planning

= provide best information of choices



# Multimodal trip planning So nice if we could have this kind of suggestion...



# Multimodal trip planning So nice if we could have this kind of suggestion...



### Mode

# Trip planner



Reduce travel

Suggest multi modal transport







### Link your flow with smart choice

















Multi-Mode (P&R)



Future improvement (concept)







#### สามารถประ





## Assist company flex-time decision



#### Collection of travel data





## Assist company flex-time decision



#### Company travel program





## Assist company flex-time decision





#### Company summary report





## Assist company flex-time decision





#### Company summary report





## Assist company flex-time decision



#### Company summary report







- Multimodal trip planning :
  - Provide information of choices
    - Compare multi-mode of travel
    - Route (via real-time information)
    - Departure time

ITS is the engine of data, processing, making timely and accurate information

Link Flow as example:

Built for wider applications

- Individual travel data collection
- Company employee travel program
- Business opportunities

## **EcoMobility World Congress 2017**

2 - 4 OCTOBER 2017 | KAOHSIUNG

Within the 3<sup>rd</sup> EcoMobility World Festival 1 – 31 October 2017



# Thank you very much

DR. SORAWIT