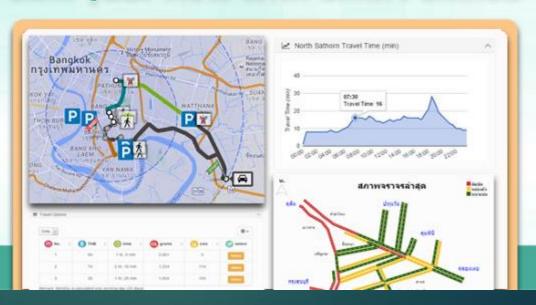

#### Company summary report

- Multimodal trip planning :
  - Provide information of choices
    - Compare multi-mode of travel
    - Route (via real-time information)
    - Departure time

ITS is the engine of data, processing, making timely and accurate information