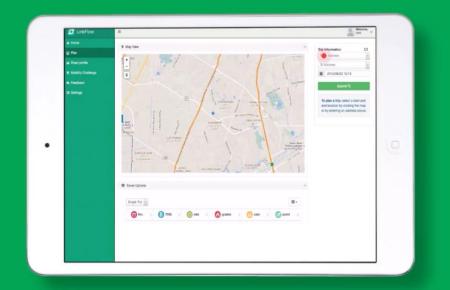

### Link your flow with smart choice

Multi-Mode (P&R)

Future improvement (concept)