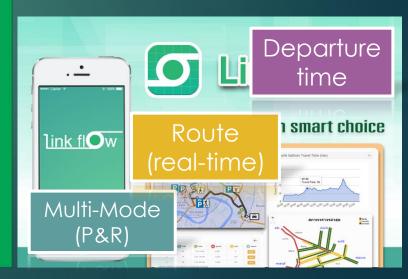

### Link your flow with smart choice

Multi-Mode (P&R)

Future improvement (concept)

#### Company summary report

- Multimodal trip planning :
  - Provide information of choices
    - Compare multi-mode of travel
    - Route (via real-time information)
    - Departure time

ITS is the engine of data, processing, making timely and accurate information