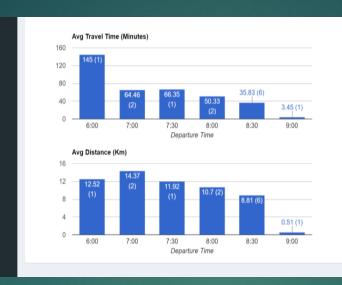

#### Collection of travel data

#### Company summary report

#### Company summary report

- Multimodal trip planning :
  - Provide information of choices
    - Compare multi-mode of travel
    - Route (via real-time information)
    - Departure time

ITS is the engine of data, processing, making timely and accurate information