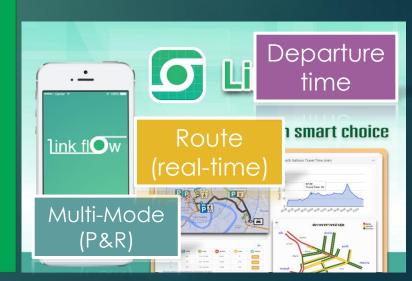

### Link your flow with smart choice

Multi-Mode (P&R)

Future improvement (concept)