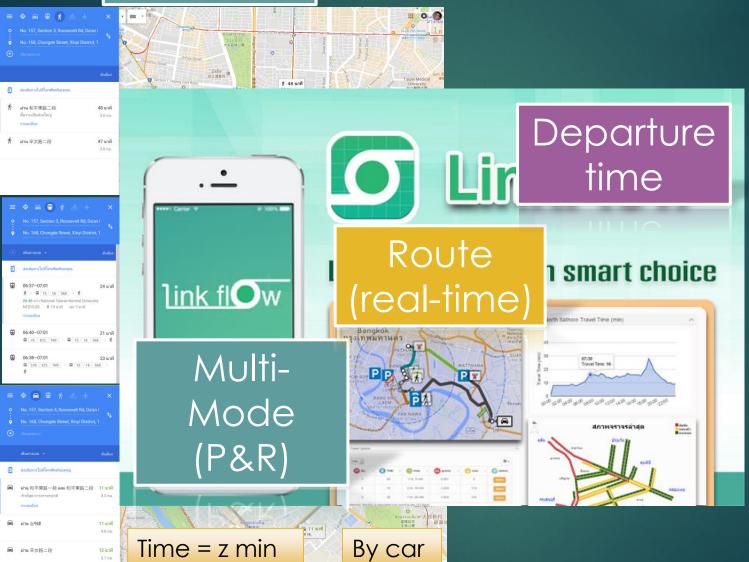

### Link your flow with smart choice

Multi-Mode (P&R)

Future improvement (concept)

#### Company summary report

- Multimodal trip planning :
  - Provide information of choices
    - Compare multi-mode of travel
    - Route (via real-time information)
    - Departure time

ITS is the engine of data, processing, making timely and accurate information