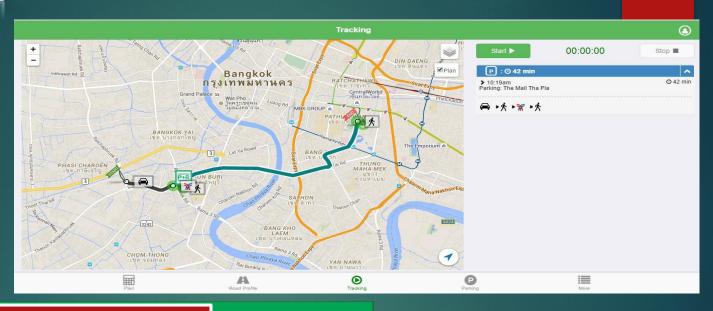

# Trip planner

Reduce travel

Suggest multi modal transport

### Link your flow with smart choice

Multi-Mode (P&R)

Future improvement (concept)