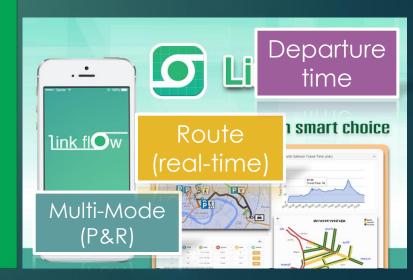

### Link your flow with smart choice

Multi-Mode (P&R)

Future improvement (concept)

#### Company summary report

- Multimodal trip planning :
  - Provide information of choices
    - Compare multi-mode of travel
    - Route (via real-time information)
    - Departure time

ITS is the engine of data, processing, making timely and accurate information