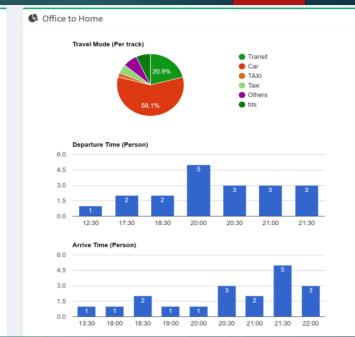

. and employees who wish to use some of the options conditions, or providing custom information to

### Our "travel choices"



### What we can do with the choices



## Multimodal trip planning

= provide best information of choices



# Multimodal trip planning So nice if we could have this kind of suggestion...



# Multimodal trip planning So nice if we could have this kind of suggestion...



### Mode

# Trip planner



Reduce travel

Suggest multi modal transport







### Link your flow with smart choice

















Multi-Mode (P&R)



Future improvement (concept)







#### สามารถประ





## Assist company flex-time decision



#### Collection of travel data





## Assist company flex-time decision



#### Company travel program





## Assist company flex-time decision





#### Company summary report





## Assist company flex-time decision





#### Company summary report





## Assist company flex-time decision



#### Company summary report







- Multimodal trip planning :
  - Provide information of choices
    - Compare multi-mode of travel
    - Route (via real-time information)
    - Departure time

ITS is the engine of data, processing, making timely and accurate information

Link Flow as example:

Built for wider applications

- Individual travel data collection
- Company employee travel program
- Business opportunities

## **EcoMobility World Congress 2017**

2 - 4 OCTOBER 2017 | KAOHSIUNG

Within the 3<sup>rd</sup> EcoMobility World Festival 1 – 31 October 2017



# Thank you very much

DR. SORAWIT NARUPITI

ASSOCIATE PROFESSOR OF CIVIL ENGI