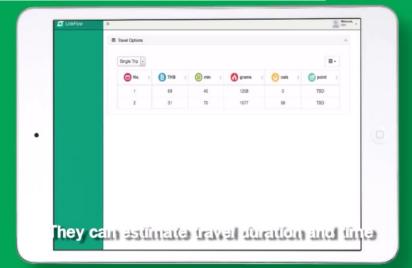

## Travel choices

Clearly, traveler information is a key component of most of these choices, such as periodic update. and employees who wish to use some of the options conditions, or providing custom information to

### Our "travel choices"



### What we can do with the choices



## Multimodal trip planning

= provide best information of choices



# Multimodal trip planning So nice if we could have this kind of suggestion...



# Multimodal trip planning So nice if we could have this kind of suggestion...



### Mode

# Trip planner



Reduce travel

Suggest multi modal transport







### Link your flow with smart choice

















Multi-Mode (P&R)



Future improvement (concept)







#### สามารถประ





## Assist company flex-time decision



#### Collection of travel data





## Assist company flex-time decision



#### Company travel program





## Assist company flex-time decision





#### Company summary report





## Assist company flex-time decision





#### Company summary report





## Assist company flex-time decision



#### Company summary report







- Multimodal trip planning :
  - Provide information of choices
    - Compare multi-mode of travel
    - Route (via real-time information)
    - Departure time

ITS is the engine of data, processing, making timely and accurate information

Link Flow as example:

Built for wider applications

- Individual travel data collection
- Company employee travel program
- Business opportunities

## **EcoMobility World Congress 2017**

2 - 4 OCTOBER 2017 | KAOHSIUNG

Within the 3<sup>rd</sup> EcoMobility