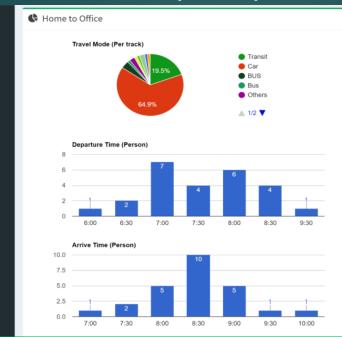

te. and employees who wish to use some of the options conditions, or providing custom information to

### Our "travel choices"



### What we can do with the choices



## Multimodal trip planning

= provide best information of choices



# Multimodal trip planning So nice if we could have this kind of suggestion...



# Multimodal trip planning So nice if we could have this kind of suggestion...



### Mode

# Trip planner



Reduce travel

Suggest multi modal transport







### Link your flow with smart choice

















Multi-Mode (P&R)



Future improvement (concept)







#### สามารถประ





## Assist company flex-time decision



#### Collection of travel data





## Assist company flex-time decision



#### Company travel program





## Assist company flex-time decision





#### Company summary report





## Assist company flex-time decision





#### Company summary report





## Assist company flex-time decision



#### Company summary report







- Multimodal trip planning :
  - Provide information of choices
    - Compare multi-mode of travel
    - Route (via real-time information)
    - Departure time

ITS is the engine of data, processing, making timely and accurate information

Link Flow as example:

Built for wider applications

- Individual travel data collection
- Company employee travel program
- Business opportunities

## **EcoMobility World Congress 2017**

2 - 4 OCTOBER 2017 | KAOHSIUNG

Within the 3<sup>rd</sup> EcoMobility World Festival 1 – 31 October 2017



# Thank you very much

DR. SORAWIT NARUPITI

ASSOCIATE PROFESSOR OF CIVIL EN