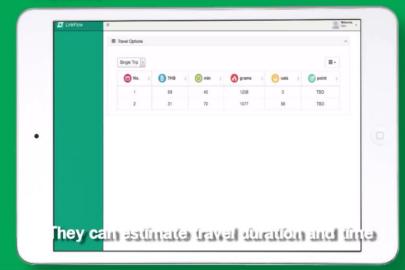

# Multimodal trip planning So nice if we could have this kind of suggestion...

# Trip planner

Reduce travel

Suggest multi modal transport