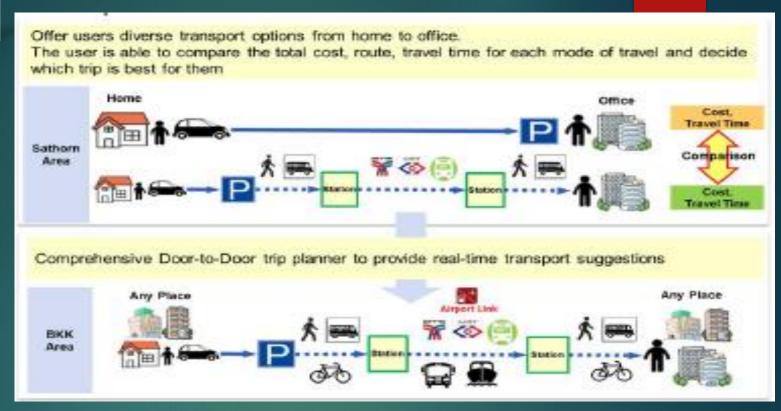

## Multimodal trip planning

= provide best information of choices

# Multimodal trip planning So nice if we could have this kind of suggestion...