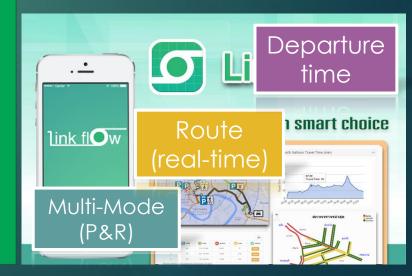

### Link your flow with smart choice

Multi-Mode (P&R)

Future improvement (concept)