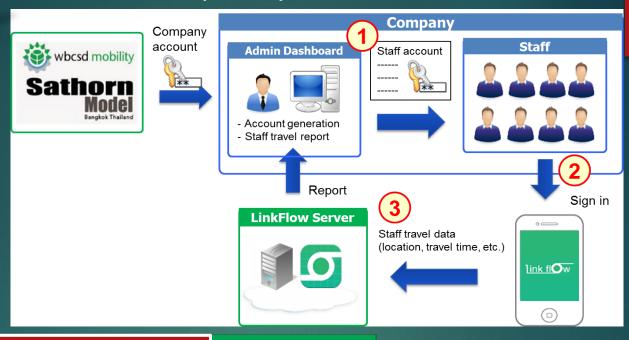

#### Collection of travel data

#### Company travel program

#### Company summary report

#### Company summary report

- Multimodal trip planning :
  - Provide information of choices
    - Compare multi-mode of travel
    - Route (via real-time information)
    - Departure time

ITS is the engine of data, processing, making timely and accurate information

Link Flow as example:

Built for wider applications

- Individual travel data collection
- Company employee travel program
- Business opportunities