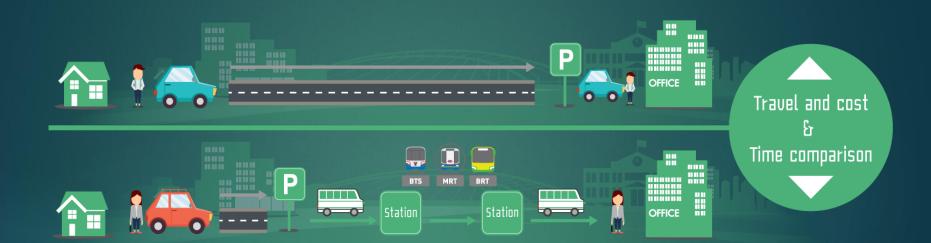

#### Company summary report

- Multimodal trip planning :
  - Provide information of choices
    - Compare multi-mode of travel
    - Route (via real-time information)
    - Departure time

ITS is the engine of data, processing, making timely and accurate information