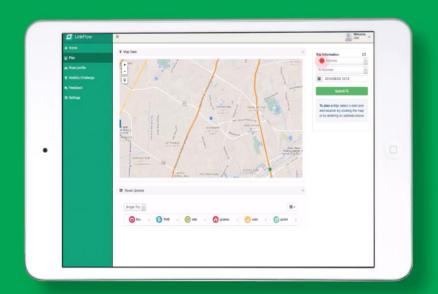

### Link your flow with smart choice

Multi-Mode (P&R)

Future improvement (concept)