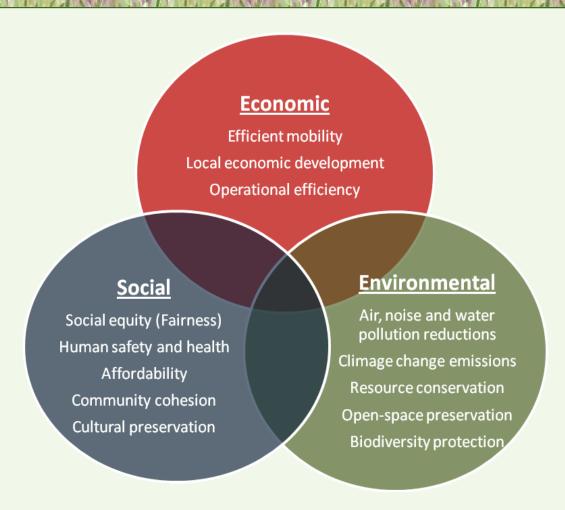

### Sustainable Planning

Sustainability emphasizes the integrated nature of human activities and therefore the need to coordinate planning among different sectors, jurisdictions and groups.