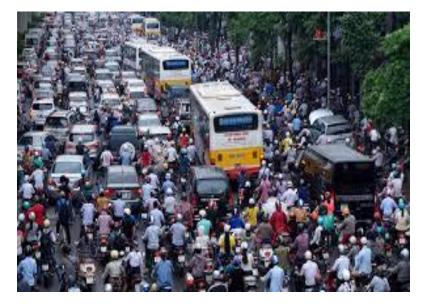

# Hanoi today: Motorcycle Cependent city

#### Hanoi: a typical Motorcycle Dependent City

- > Motorcycles are dominant among the vehicle fleet of Hanoi
- Cars are small in number but growing faster and eating most of road and parking space