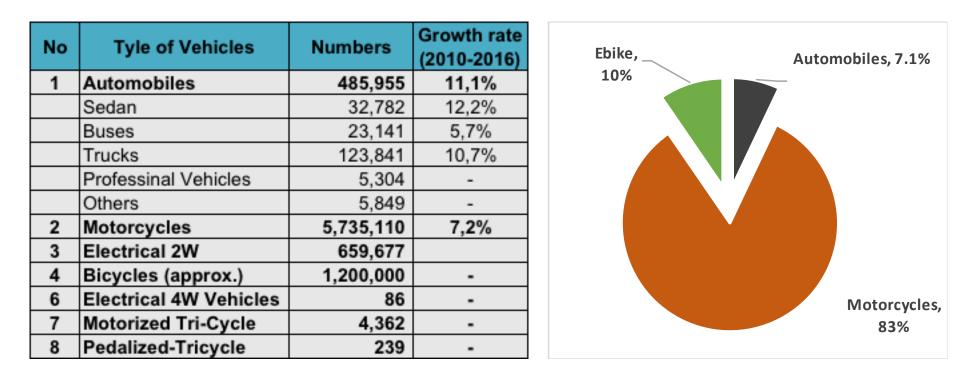

#### Hanoi: a typical Motorcycle Dependent City

- > Motorcycles are dominant among the vehicle fleet of Hanoi
- Cars are small in number but growing faster and eating most of road and parking space

# Hanoi: a typical Motorcycle Dependent City

Vehicle usage

Traffic composition on Hanoi urban arterial (Cau Giay – Kim Ma, 7:00 am to 8:00 am)

Source: TRANCONCEN/ITPM (2010)