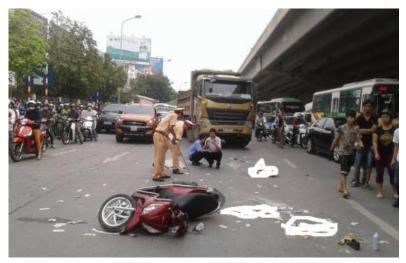

#### Accidents

- High rate of fatalities
- 70% of accidents caused by Motorcyclists
- 85% fatal victimes are motorcyclits
- Congestion
  - Extremely high volume
  - 60% travel time is delay
- Pollutions
  - Noise
  - Air pollution