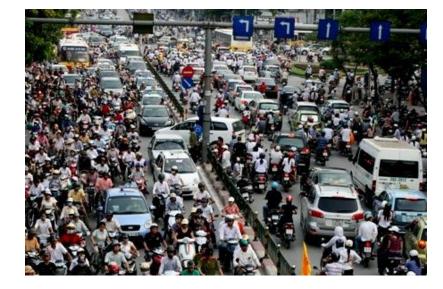

# Hanoi today: Motorcycle Cependent city

#### Hanoi: a typical Motorcycle Dependent City

- > Motorcycles are dominant among the vehicle fleet of Hanoi
- Cars are small in number but growing faster and eating most of road and parking space

#### Accidents

- High rate of fatalities
- 70% of accidents caused by Motorcyclists
- 85% fatal victimes are motorcyclits
- Congestion
  - Extremely high volume
  - 60% travel time is delay
- Pollutions
  - Noise
  - Air pollution