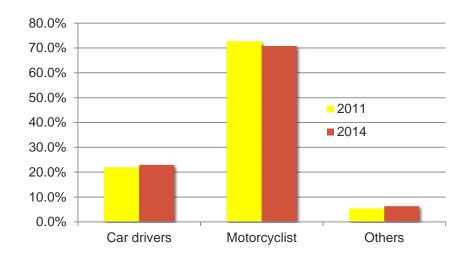

#### Accidents

- High rate of fatalities
- 70% of accidents caused by Motorcyclists
- 85% fatal victimes are motorcyclits
- Congestion
  - Extremely high volume
  - 60% travel time is delay
- Pollutions
  - Noise
  - Air pollution