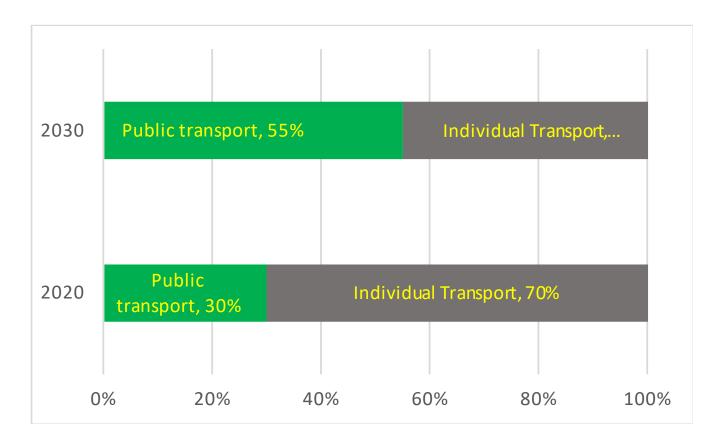

#### Opportunities: PUSH & PULL : HANOI 2030 VERSION

Improvement of Walking Environment & Vehicle Free zone

#### **Opportunities: PUSH & PULL : HANOI VERSION**

Strengthening Public Transpor Services