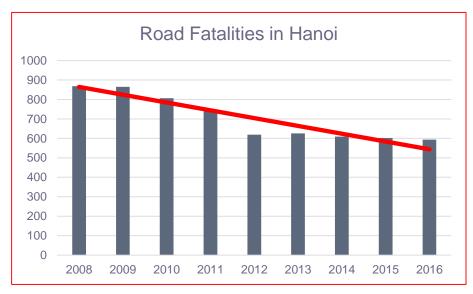

#### Accidents

- High rate of fatalities
- 70% of accidents caused by Motorcyclists
- 85% fatal victimes are motorcyclits
- Congestion
  - Extremely high volume
  - 60% travel time is delay
- Pollutions
  - Noise
  - Air pollution