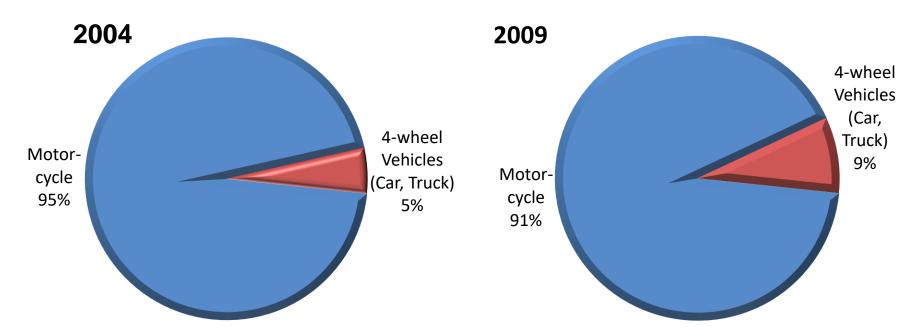

#### Hanoi: a typical Motorcycle Dependent City

- > Motorcycles are dominant among the vehicle fleet of Hanoi
- Cars are small in number but growing faster and eating most of road and parking space

# Hanoi: a typical Motorcycle Dependent City

Vehicle usage

Traffic composition on Hanoi urban arterial (Cau Giay – Kim Ma, 7:00 am to 8:00 am)

Source: TRANCONCEN/ITPM (2010)