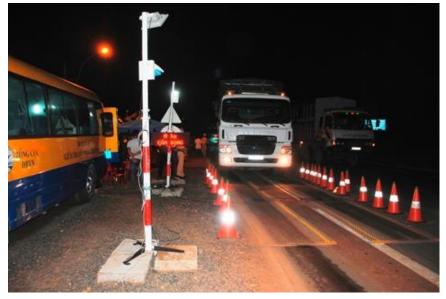

|                                             | 21:00:00 00:00:00 03:00:00 06:00:00                                               |                                                                                                  |
|                                                                                                                                                                                                             | 0 🚝 🛛 🖉                                     |                                                                                   | EN 🗾 🔺 🏴 🛱til 🕪 7:49 PM 3/15/2015                                                                |

# **Good Practice: Overloaded Trucking Control**









# **Challenges: Road Users**

- Driving awareness
  - Road law is still unofficial in the education program in schools;
  - Unaware on the traffic law, especially road law;
  - Naturally make violations: Signal violation; Lane violation; …
- Custom
  - One of the top countries in the world consume alcohol (wine and beer);
  - Popular drinking driving;
  - Driving due to natural habit, not based on the regulation (over speeding in low traffic road, willing to make violation if do not see the traffic police,...);
- Driving behavior
  - Uncooperative or selfish driving;
  - "Young phenomenon" in driving behavior;
  - Road users make violation because of the others make violation;





# **Challenges: Others**

- Motorization (Motorcycle and Car)
- Law enforcement capacity
- Traffic Safe