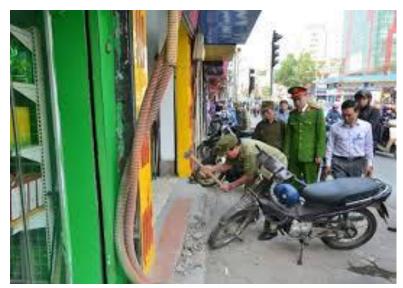

- One of the top countries in the world consume alcohol (wine and beer);
  - Popular drinking driving;
  - Driving due to natural habit, not based on the regulation (over speeding in low traffic road, willing to make violation if do not see the traffic police,...);
- Driving behavior
  - Uncooperative or selfish driving;
  - "Young phenomenon" in driving behavior;
  - Road users make violation because of the others make violation;





# **Challenges: Others**

- Motorization (Motorcycle and Car)
- Law enforcement capacity
- Traffic Safety Education and Propaganda
- Infrastructure capacity and safety
- Technologies (Database & Coordination)
- Resources (Financial and Human)





#### Opportunities: PUSH & PULL : HANOI 2030 VERSION

Improvement of Walking Environment & Vehicle Free zone







#### **Opportunities: PUSH & PULL : HANOI VERSION**

Strengthening Public Transpor Services



#### **Opportunities: PUSH & PULL : HANOI VERSION**

- Motorcycle Usage Control
  - Emission Test for Motorcycle (2018)
  - Motorcycle Inspection (2020)
  - Designed Motorcycle Restrictded Zone (2030)
- Car Usage Control
  - Parking Control (Odd-Even Plate Number, I-Parking 2017)
  - Parking Pricing(2018)
  - Congestion Charging (2020)
  - Designed Car Restrictded Zone (2030)
- Modernized Traffic Monitoring & Enforcement
  - Real-time traffic control centre (2020)
  - Enforcement Camera (2017)