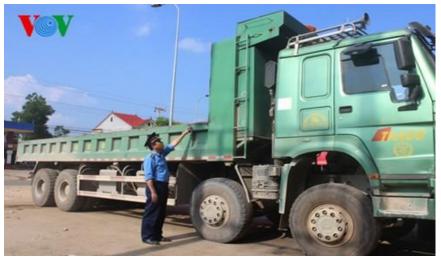

|                                             | 21:00:00 00:00:00 03:00:00 06:00:00                                               |                                                                                                  |
|                                                                                                                                                                                                             | 0 🚝 🛛 🖉                                     |                                                                                   | EN 🗾 🔺 🏴 🛱til 🕪 7:49 PM 3/15/2015                                                                |

# **Good Practice: Overloaded Trucking Control**









# **Challenges: Road Users**

- Driving awareness
  - Road law is still unofficial in the education program in schools;
  - Unaware on the traffic law, especially road law;
  - Naturally make violations: Signal violation; Lane violation; …
- Custom
  - One of the top countries in the world consume alcohol (wine and beer);
  - Popular drinking driving;
  - Driving due to natural habit, not based on the regulation (over speeding in low traffic road, willing to make violation if do not see the traffic police,...);
- Driving behavior
  - Uncooperative or selfish driving;
  - "Young phenomenon" in driving behavior;
  - Road users make violation because of the others make violation;





# **Challenges: Others**

- Motorization (Motorcycle and Car)
- Law enforcement capacity
- Traffic Safety E