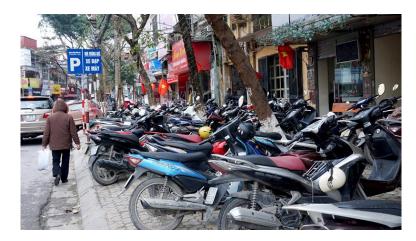

# Hanoi today: Motorcycle Cependent city

#### Hanoi: a typical Motorcycle Dependent City

- > Motorcycles are dominant among the vehicle fleet of Hanoi
- Cars are small in number but growing faster and eating most of road and parking space

# Hanoi: a typical Motorcycle Dependent City

Vehicle usage

Traffic composition on Hanoi urban arterial (Cau Giay – Kim Ma, 7:00 am to 8:00 am)

Source: TRANCONCEN/ITPM (2010)