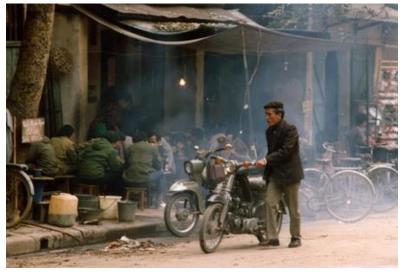

# Hanoi today: Motorcycle Cependent city

#### Hanoi: a typical Motorcycle Dependent City

- > Motorcycles are dominant among the vehicle fleet of Hanoi
- Cars are small in number but growing faster and eating most of road and parking space