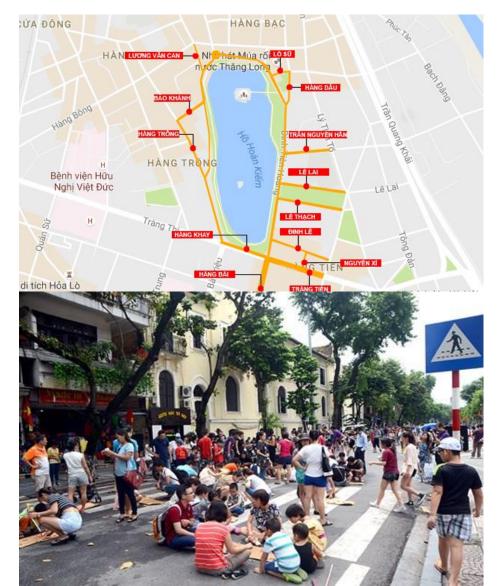

- Safer Infastructure
  - Dedicated lane for motorcycles
  - Intersection movement chanelization
  - Side walks and Safe School Zone
  - Vehicle Free Zone
- Safer Vehicle
  - Motorcycle inspection
  - Vehicle (motorycle) visibility inmprovement (Eg: Daytime Running Light)
  - ABS requirements for motorcylce and cars
- Strengthen Enforcement
  - Drink-Driving Control;
  - Maintain and improve the wearing helmet;
  - Enforce the teenagers in motorcycle driving;
  - Commercial vehicle control
- Traffic Education
  - · Educate traffic safety in the schools;
  - Improve the traffic safety culture propaganda;
  - Improve driver training and test
- Post-crash services
  - Ambulance service
  - Pre-hostpital rescue capacity building

#### **Good Practice: Vehicle Free Street - Hoan Kiem Lake!**







#### **Good Practice: Compulsory Helmet Regulation.**







90% adults and 60-65% children are wearing helmets on traveling by motorcycle

#### **Good Practice:** GPS Monitoring System for Commercial Vehicles

| M thay đổi mẫu trình bày PP ×  Gufms   Quản lý TB.GSHT × ← → C  G gsht.gov.vn/ufms/tracking/history.action?provinceId=89&companyId=1600626471&start=15%2F03%2F2015-19%3A48%3A53&end=15%2F03%2F2015-19% ☆  = |                                             |                                                                                   |                                                                                                  |
|-------------------------------------------------------------------------------------------------------------------------------------------------