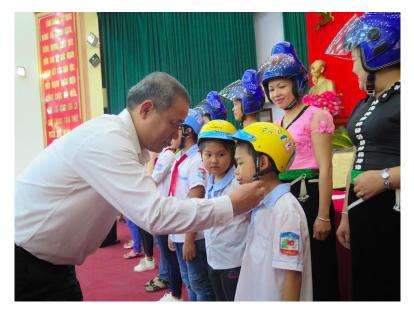

#### **Good Practice: Compulsory Helmet Regulation.**

90% adults and 60-65% children are wearing helmets on traveling by motorcycle