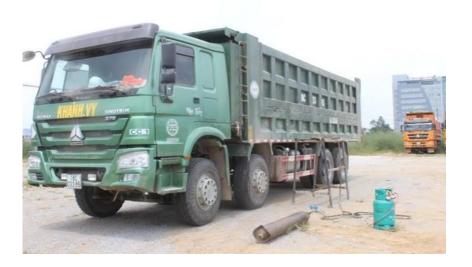

|                                             | 21:00:00 00:00:00 03:00:00 06:00:00                                               |                                                                                                  |
|                                                                                                                                                                                                             | 0 🚝 🛛 🖉                                     |                                                                                   | EN 🗾 🔺 🏴 🛱til 🕪 7:49 PM 3/15/2015                                                                |

# **Good Practice: Overloaded Trucking Control**









# **Challenges: Road Users**

- Driving awareness
  - Road law is still unofficial in the education program in schools;
  - Unaware on the traffic law, especially road law;
  - Naturally make violations: Signal violation; Lane violation; …
- Custom
  - One of the top countries in the world consume alcohol (wine and beer);
  - Popular drinking driving;
  - Driving due to natural habit, not based on the regulation (over speeding in low traffic road, willing to make violation if do not see the traffic police,...);
- Driving behavior
  - Uncooperative or selfish driving;
  - "Young phenomenon" in driving behavior;
  - Road users make violation because of the others make violation;





# **Challenges: Others**

- Motorization (Motorcycle and Car)
- Law enforcement capacity
- Traffic Safety