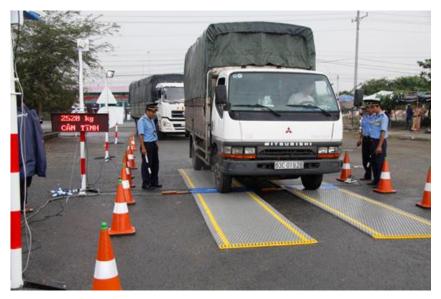

|                                             | 21:00:00 00:00:00 03:00:00 06:00:00                                               |                                                                                                  |
|                                                                                                                                                                                                             | 0 🚝 🛛 🖉                                     |                                                                                   | EN 🗾 🔺 🏴 🛱til 🕪 7:49 PM 3/15/2015                                                                |

# **Good Practice: Overloaded Trucking Control**









# **Challenges: Road Users**

- Driving awareness
  - Road law is still unofficial in the education program in schools;
  - Unaware on the traffic law, especially road law;
  - Naturally make violations: Signal violation; Lane violation; …
- Custom
  - One of the top countries in the world consume alcohol (wine and beer);
  - Popular drinking driving;
  - Driving due to natural habit, not based on the regulation (over speeding in low traffic road, willing to make violation if do not see the traffic police,...);
- Driving behavior
  - Uncooperative or selfish driving;
  - "Young phenomenon" in driving behavior;
  - Road users make violation because of the others make violation;





# **Challenges: Others**

- Motorization (Motorcycle and Car)
- Law enforcement capacity
- Traffic Sa