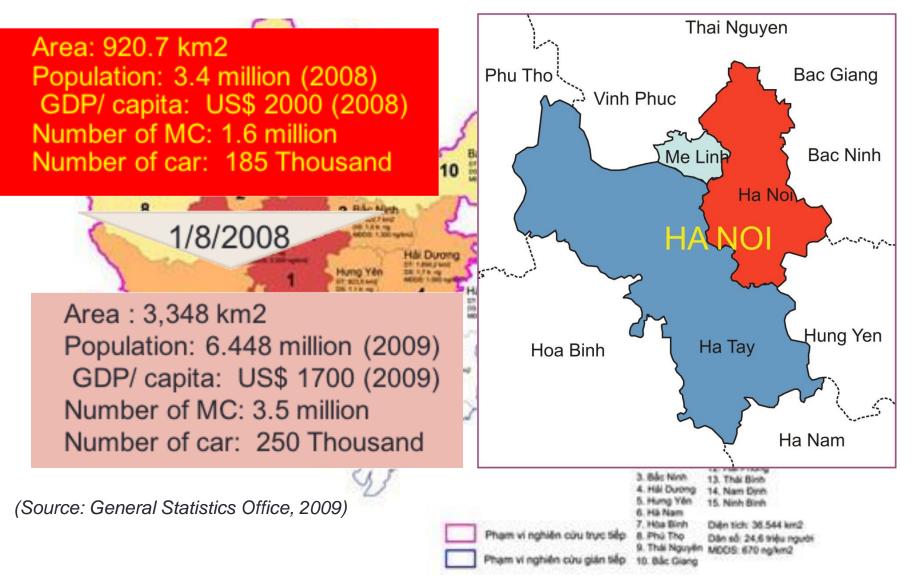

# FIGHT FOR SAFETY: CHALLENGES AND OPPORTUNITIES OF HANOI VIETNAM

Dr. Khuat Viet Hung Excutive Vice Chairman National Traffic Safety Committee Vietnam

2 October 2017

# Contents

- Hanoi: An introduction
- Fighting for Safety
- Challenges& Opportunities
- Q&A

#### Slide 3

# Hanoi: From a City to a Metropolitan Region



#### Hanoi before 1986: Non-motorized traffic





Thang - Nguyan Nuan - Aral

Paneran





# Hanoi 1990s: MNT + Bus and ..... Motorcycle





Nguồn: http://reds.vn/index.php/khoanh-khac-lich-su/402-ha-noi-1990/





# Hanoi today: Motorcycle Cependent city









#### Hanoi: a typical Motorcycle Dependent City



- > Motorcycles are dominant among the vehicle fleet of Hanoi
- Cars are small in number but growing faster and eating most of road and parking space

# Hanoi: a typical Motorcycle Dependent City

Vehicle usage



Traffic composition on Hanoi urban arterial (Cau Giay – Kim Ma, 7:00 am to 8:00 am)

Source: TRANCONCEN/ITPM (2010)

# Hanoi: a typical Motorcycle Dependent City

Two-wheeler dependent's block



Formulated in 1990s

ronnalated in 2000

Source: TRANCONCEN/ITPM (2010