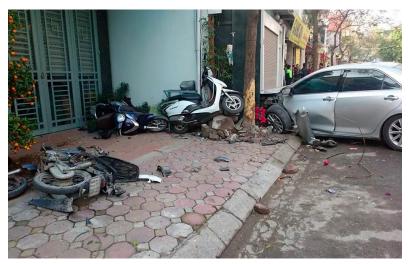

#### Accidents

- High rate of fatalities
- 70% of accidents caused by Motorcyclists
- 85% fatal victimes are motorcyclits
- Congestion
  - Extremely high volume
  - 60% travel time is delay
- Pollutions
  - Noise
  - Air pollution