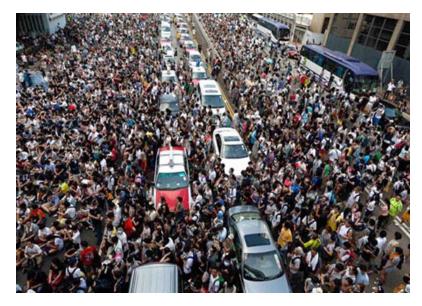

#### Accidents

- High rate of fatalities
- 70% of accidents caused by Motorcyclists
- 85% fatal victimes are motorcyclits
- Congestion
  - Extremely high volume
  - 60% travel time is delay
- Pollutions
  - Noise
  - Air pollution