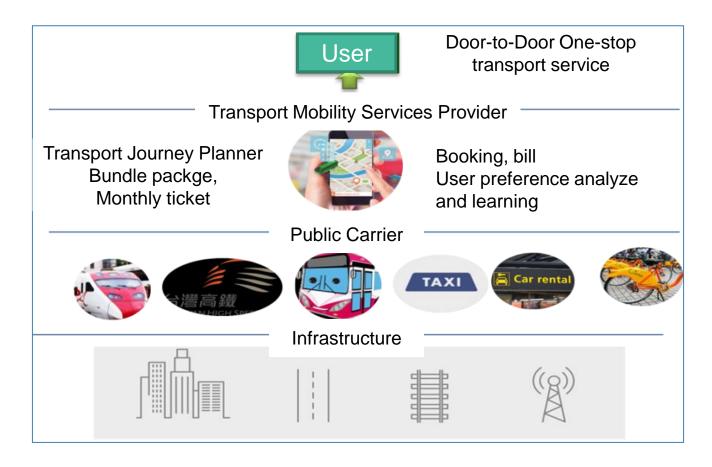

## 04 MaaS APP Functions

"Manage and master traffic related services via a digital interface (e.g. App), which meets the needs of each consumer on mobility"

#### Journey Planner EC Platform Reservation Where To Go Transportation Ride Sharing Reservation □ Trip Planner Accommodation Chartered Vehicle Reservation (Origin-Destination) Ticket & Coupon POI info **Promotion** Member Personal Secretary Home My Journey Profile / Ad Banner (Including reminder) Billing settings My Favorite Spots Function list/ Search bar ■ My Order Share to Community Customer Support Quest / Bonus Wish list My Coupon