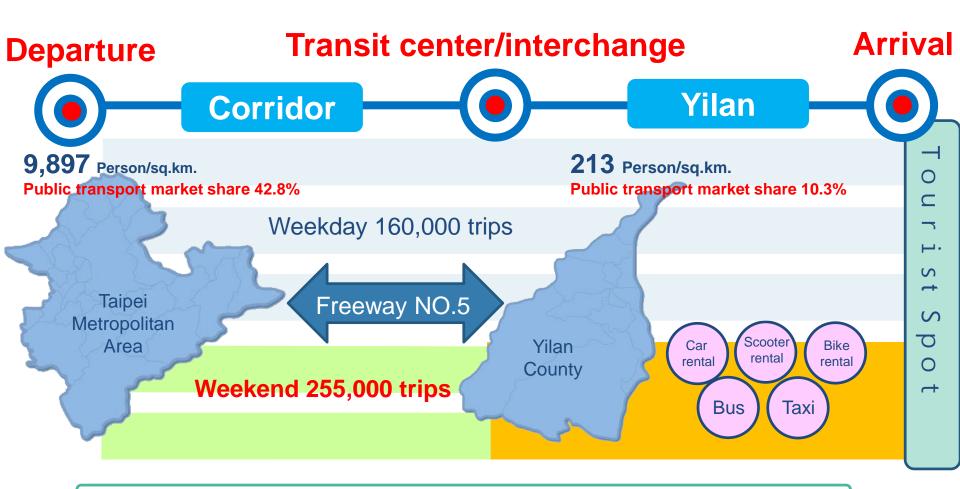

## 03 Implementation Area

- The northern MaaS program implementation area includes Taipei City, New Taipei City and Yilan County.
- 2. The number of trips is 160,000 on the weekday and **255,000 on the weekend and holidays**.

Private vehicle use accounts for 61.2% •

3. High dement and high percentage of private vehicle usage causes serious recurrent congestion needed to be solved.

▲ National Center for Traditional Arts

## 3.1 Implementation Area

- 1. Severe congestion on Freeway No.5 during weekend and holidays.
- 2. Low willingness to use Provincial Highway No.2 and No.9 due to long driving time