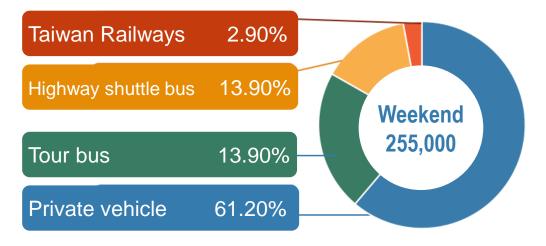

## 03 Implementation Area

- The northern MaaS program implementation area includes Taipei City, New Taipei City and Yilan County.
- 2. The number of trips is 160,000 on the weekday and **255,000 on the weekend and holidays**.

Private vehicle use accounts for 61.2% •

3. High dement and high percentage of private vehicle usage causes serious recurrent congestion needed to be solved.

▲ National Center for Traditional Arts