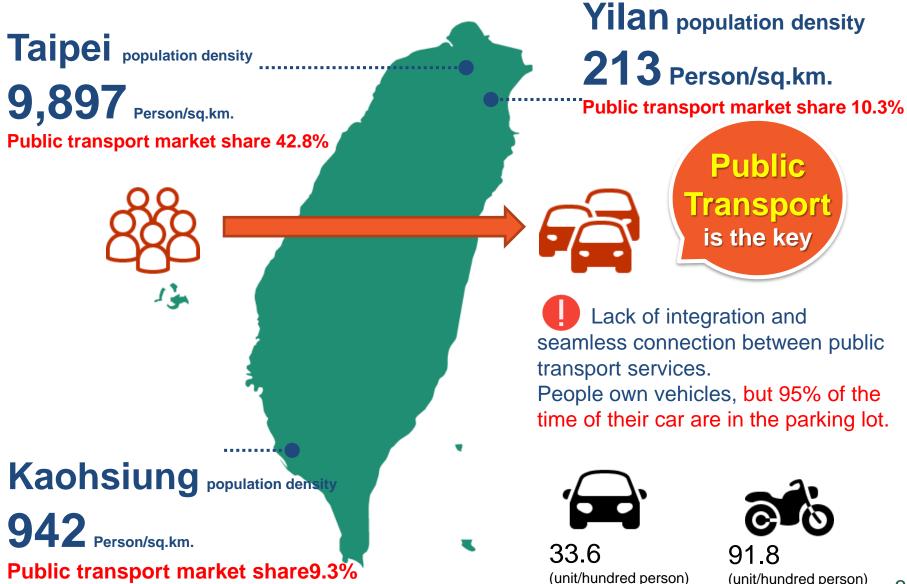

## 03 Implementation Area

- The northern MaaS program implementation area includes Taipei City, New Taipei City and Yilan County.
- 2. The number of trips is 160,000 on the weekday and **255,000 on the weekend and holidays**.

Private vehicle use accounts for 61.2% •

3. High dement and high percentage of private vehicle usage causes serious recurrent congestion needed to be solved.

▲ National Center for Traditional Arts