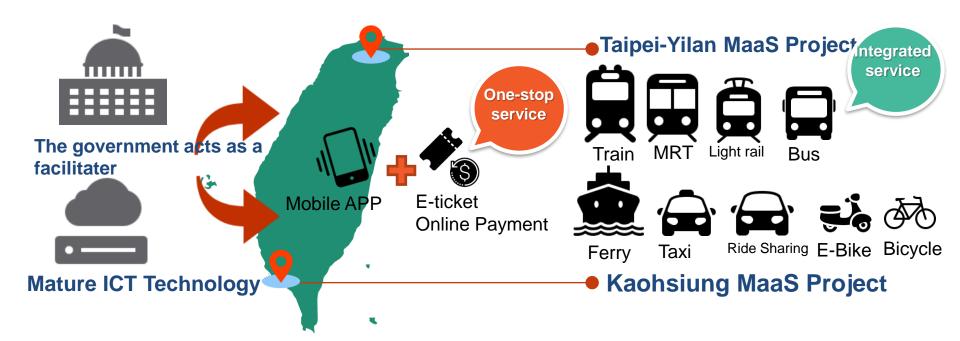

## 03 Implementation Area

- The northern MaaS program implementation area includes Taipei City, New Taipei City and Yilan County.
- 2. The number of trips is 160,000 on the weekday and **255,000 on the weekend and holidays**.

Taipei-Yilan MaaS Service